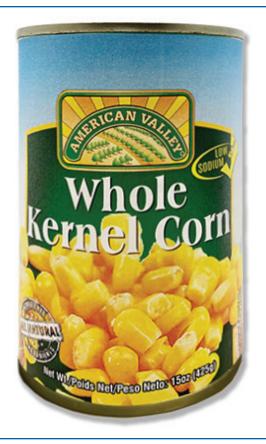

## **Product Information Sheet**

# **Nutrition Facts** Ingredients

About 3.5 servings per container

1/2 cup (123g) Serving size **Amount Per Serving** 

FR: Maïs, eau, sel.

Store in a cool, dry place.

Once opened, store in a refrigerator and consume within 3 days.

|   | Item Number                                        | n Number   Product Description |                              |      |        | Case Pack               | Pallet Ti & Hi       | Pallet Wt | U           | nit UPC |  |
|---|----------------------------------------------------|--------------------------------|------------------------------|------|--------|-------------------------|----------------------|-----------|-------------|---------|--|
|   | 87657 American Valley Whole Kernel Corn, 15 oz Can |                                |                              |      | n 24   | 15x7=105                | 2730                 | 0 35      | 549 87657 1 |         |  |
|   | Case UP                                            | PC Unit (inches) LxWxH         |                              | Case | Weight | Case Dem (inches) LxWxH |                      | Case Cube | Kosher      |         |  |
|   | 500355498765                                       |                                | 576 3.00 x 3.00 x 4.50 26.00 |      |        | 00                      | 14.00 x 12.00 x 4.75 |           | 0.46        | No      |  |
| Ī |                                                    |                                |                              |      |        |                         |                      |           |             |         |  |